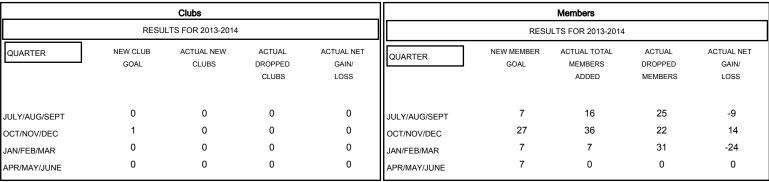

### GOALS AND ACTUAL NEW CLUBS CUMULATIVE

| DROPPED CLUBS: 0 |    |
|------------------|----|
| DROPPED MEMBERS  |    |
| DECEASED         | 13 |
| CLUB CANCELLED   | 0  |
| OTHER            | 65 |
| TOTAL            | 78 |

| 23 CLUBS OF 46 ADDED 1 OR MORE<br>NEW MEMBERS | GENDER DISTRIBU<br>MALE<br>FEMALE | TION<br>897 (75.51%)<br>291 (24.49%) |     |
|-----------------------------------------------|-----------------------------------|--------------------------------------|-----|
| CLICK HERE FOR HEALTH ASSESSMENT DATA         | FAMILY UNIT MEMBERS               |                                      | 193 |