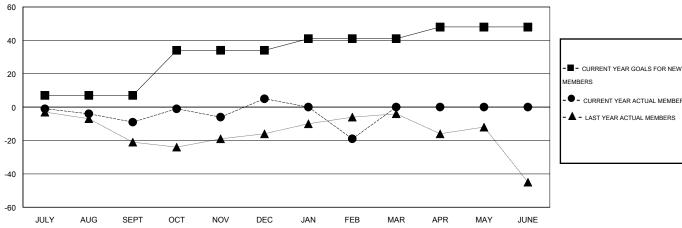

### GOALS AND ACTUAL MEMBERS CUMULATIVE

| MEMBERS                           |
|-----------------------------------|
| - ● - CURRENT YEAR ACTUAL MEMBERS |
| - ▲ - LAST YEAR ACTUAL MEMBERS    |
|                                   |
|                                   |
|                                   |
|                                   |